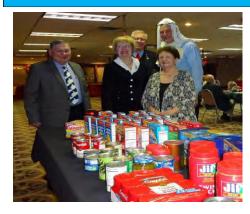

## Big Rapids Lions Club Donates to Local Food Pantries

Members of the Big Rapids Lions Club held their annual Christmas Dinner on December 14, 2015. Ron Gibson, 1st Vice District Governor, presented the Club with a Lions Club International Service Challenge Award. Members who organized the Club's concession stand at FSU were recognized for their hard work and commitment to the Club's project. Each Lion was asked to provide non-perishable food items which were then donated to Manna Pantry and Project Starburst. Picture: Front row Lions Bruce Fredrick, Dee Van Horn, Mary Clark. Back row: Lions Ron Gibson and Dave "Vanna White" Hamelund.