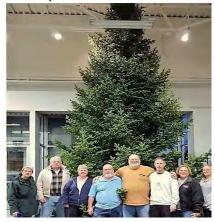

CEDAR/MAPLE CITY - FOX TREE

On November 19, 2015, the Cedar/Maple City Lions cut a 25' balsam fir tree, planted by Lion Gerry White in the 90's. The recipient was a Toys for Tots collection center at Fox Motors in Traverse City. Fox Motors generously contributes to the Lions Club each year for a tree at their collection location for the Toys for Tots campaign. Tree photo: Left to right, Lions Chris Griffith, Gordon Waldenmyer, Carrlin Niess, Jim Lyskawa, Bryan Niess, Dan Hobbins, Valerie Eimers & Stacey Wilcox.