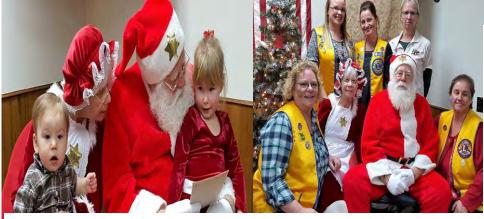

SANTA TRAIN & ELVES
The Midland Lions Club helped
Santa at the Santa House. Lions Tina
and Mike Hoy dressed as elves and
ushered children to see Santa. Lion
Carl VanderWoude poses by the
Santa Train. A number of Lions
acted as conductors for the train
that travelled the main street of
Midland carrying children/adults.

Crystal Lions
Light up Crystal!

The Crystal Lions Club along with the help of volunteers put up the Crystal Lions Street Ornaments in town. Pictured hanging one of many Christmas street ornaments in Crystal (volunteers, Chris Johnston and Mike Roberts in bucket). Santa came to visit Crystal along with a free Christmas movie and snacks for children in the community.