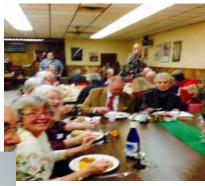

December 5 the Chippewa Lake-Mecosta Lions held a community Christmas party for children in the area in cooperation with the Mecosta VFW. In addition to Santa, there were gifts for all children, music, Piñatas, candy, cookies, donuts, popcorn, drinks, and LOTS of fun!

<u>Chippewa Lake Mecosta Lions Club Christmas</u> Party 2015

FREEMONT LIONS GET NEW FLAGS
When Samuels of Fremont burned down
years ago, the Fremont Lions Club lost
many items to the fire. One item was our
international flag collection representing
the countries where Lions Club
International is located. This picture is of
1st Vice District Governor, and one of
Fremont's own, Lion Ron Gibson
presenting a new set of flags to Lion Fran
Lensk, President of the Fremont Lions
Club, to replace the flags lost.