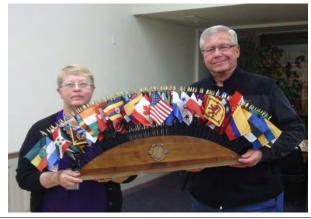

<u>Chippewa Lake Mecosta Lions Club Christmas</u> Party 2015

FREEMONT LIONS GET NEW FLAGS
When Samuels of Fremont burned down
years ago, the Fremont Lions Club lost
many items to the fire. One item was our
international flag collection representing
the countries where Lions Club
International is located. This picture is of
1st Vice District Governor, and one of
Fremont's own, Lion Ron Gibson
presenting a new set of flags to Lion Fran
Lensk, President of the Fremont Lions
Club, to replace the flags lost.